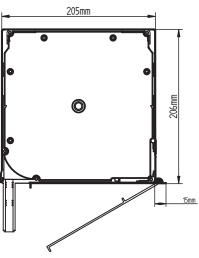

### **PROTECTA P** roller shutter

This flush-mounted roller shutter system is mainly intended for use in newly built houses. It can also be used when retrofitting the building's insulation or modernizing the current one - provided that the required changes in the lintel are made.

### Roller shutter characteristics:

A flush-mounted system for buildings, where a proper preparation of the lintel is required.

- 6 non-perforated slats from the top
- steel/PVC soft hangers with felt
- end slat 51 mm high
- end slat caps with a fixed bumper
- guide rails with a brush seal
- access cover fixed with rivets
- the top end position is set in the power operated version
- rubber cable gland
- cord winder in colour: white / brown
- plaster bracket for covering 15 mm