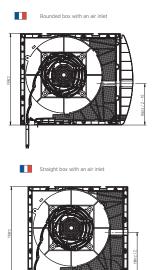

### **PREMIUM Somfy** automatic operating units

Wired motor with obstacle detection (Somfy Solus P&P VVF)

Wired motor with mechanical limit switches (Somfy Solus 2PA)

### Cable and wireless hybrid motor

Two types of control - wired and wireless, automatic detection of the direction of rotation, as well as automatic or fixed adjustment of the limit positions (Somfy RS100 io Hybrid)

#### io wireless motor

Automatic detection of the direction of rotation, as well as automatic or fixed adjustment of the limit positions (Somfy RS100 io)

io wireless motor with obstacle detection and automatic limit switches (Somfy Oximo io)