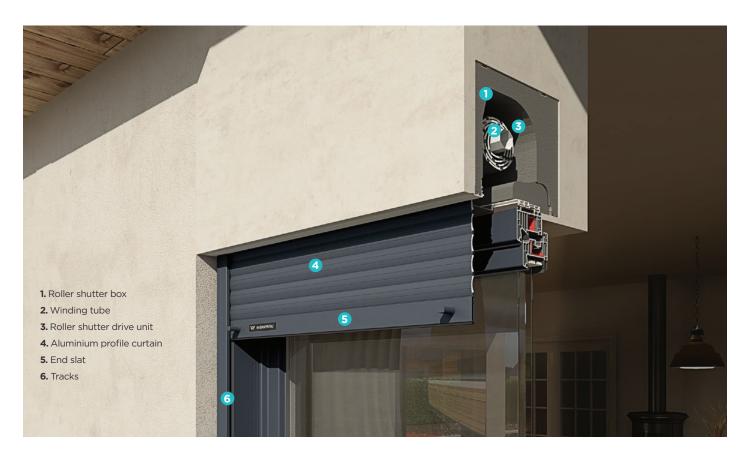

## External roller shutter **PROTECTA**

PROTECTA roller shutters ensure that the space that's most important to your family is always protected. This is why we gave this range a name derived from the word "protect". In the summer, they will protect your home from overly intensive sun rays, while in the winter, they keep more heat inside - to help you save on air conditioning and heating bills. Their special design additionally quietens noises coming from the outside and makes your private space a genuine oasis, even when buildings in your neighbourhood are densely arranged. The PROTECTA roller shutters are a functional addition to the PRIMO, DEVELO, and FUTURO windows.

The PROTECTA roller shutters protect your home against sun, cold, wind, and noise. They insulate the home interior from everything that can disturb the peace and security of your family.

SMART CONTROL

Thanks to the smartCONNECTED feature, you can control the PROTECTA roller shutters from your phone. You are at work and you want to close the roller shutters so that the strong sun does not overheat the interior? Just do it remotely without having to move one inch.

### **PROTECTA P** roller shutter

This flush-mounted roller shutter system is mainly intended for use in newly built houses. It can also be used when retrofitting the building's insulation or modernizing the current one - provided that the required changes in the lintel are made.

### **PROTECTA A** roller shutter

The Protecta A is a range of external front-mounted roller shutters. They are intended for buildings in which windows have already been fitted or where – for various reasons – other roller shutter systems cannot be used. The selection of the right box colour will make the roller shutters match the windows you chose at an earlier stage.

### **PROTECTA N** roller shutter

A system of top-mounted roller shutters with a PVC box that is mainly used in newly built houses. However, it can also be used in existing buildings, e.g. when the joinery is being replaced. The roller shutter box is placed directly over the window – it is not visible from the outside.

### **PROTECTA S** roller shutter

**The Protecta S is a roller shutter system** with a polystyrene box; the roller shutters can be installed both in newly built buildings and in renovated buildings when the window joinery is being replaced. The box is made of a material providing excellent thermal characteristics. It is fixed above the window.