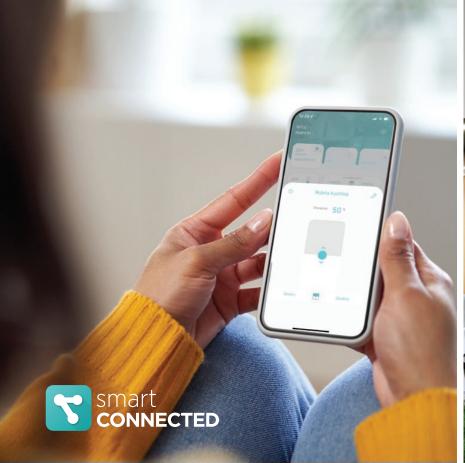

# Live more comfortably with smartCONNECTED

### Manage your home with WIŚNIOWSKI products automatically, no matter where life takes you

#### **REMOTE CONTROL**

manage your home, check its status, and automate smart devices from any place in the world

Roller shutters with the smartCONNECTED smart control that can be controlled remotely with your smartphone or tablet. You can easily adjust how much light reaches your home interior and control the level of privacy in the room without having to physically touch the roller shutters. The smartCONNECTED Box central control unit connects all the devices in a single smart control system. It can include WIŚNIOWSKI garage doors, gates, windows, doors, and roller shutters, as well as many other home elements that take advantage of the io homecontrol technology.