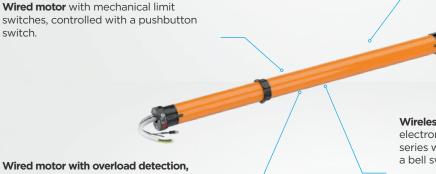

### **STANDARD Aluprof** automatic operating units

Wired motor with mechanical limit switches, controlled with a pushbutton

Wireless motor with a built-in receiver and mechanical limit switches, controlled with the DC series wireless transmitters.

Wireless motor with a built-in receiver and electronic limit switches, controlled with the DC series wireless transmitters. Compatible with

with built-in electronic limit switches controlled with a pushbutton switch.