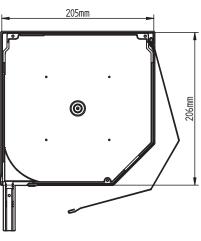

### **PROTECTA A** roller shutter

The Protecta A is a range of external front-mounted roller shutters. They are intended for buildings in which windows have already been fitted or where – for various reasons – other roller shutter systems cannot be used. The selection of the right box colour will make the roller shutters match the windows you chose at an earlier stage.

### Roller shutter characteristics:

A flush-mounted system for installation on the already installed windows or the façade.

- 6 non-perforated slats from the top
- steel/PVC soft hangers with felt
- end slat 51 mm high
- end slat caps with a fixed bumper
- guide rails with a brush seal
- access cover fixed with rivets
- the top end position is set in the power operated version
- rubber cable gland
- cord winder in colour: white / brown