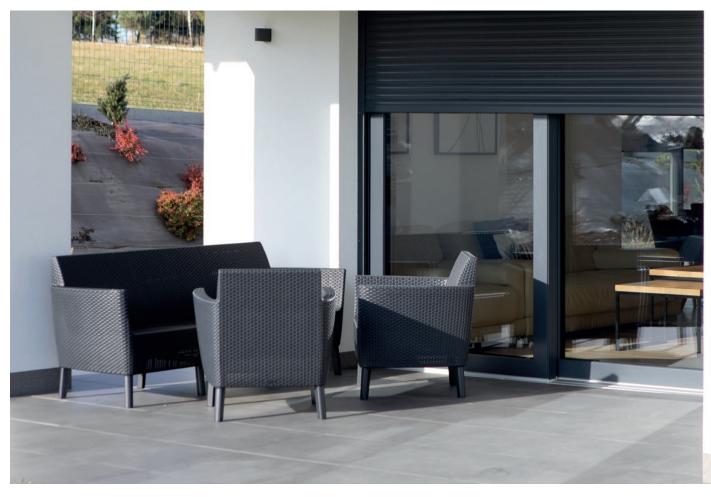

## External roller shutter **PROTECTA**

PROTECTA roller shutters ensure that the space that's most important to your family is always protected. This is why we gave this range a name derived from the word "protect". In the summer, they will protect your home from overly intensive sun rays, while in the winter, they keep more heat inside - to help you save on air conditioning and heating bills. Their special design additionally quietens noises coming from the outside and makes your private space a genuine oasis, even when buildings in your neighbourhood are densely arranged. The PROTECTA roller shutters are a functional addition to the PRIMO, DEVELO, and FUTURO windows.

The PROTECTA roller shutters protect your home against sun, cold, wind, and noise. They insulate the home interior from everything that can disturb the peace and security of your family.

SMART CONTROL

Thanks to the smartCONNECTED feature, you can control the PROTECTA roller shutters from your phone. You are at work and you want to close the roller shutters so that the strong sun does not overheat the interior? Just do it remotely without having to move one inch.

MODERN DESIGN

The design of the PROTECTA roller shutters is all about timeless elegance. That is why they will match any type of architecture. But they will always look their best when paired with WIŚNIOWSKI windows, garage door, gate, and fence.