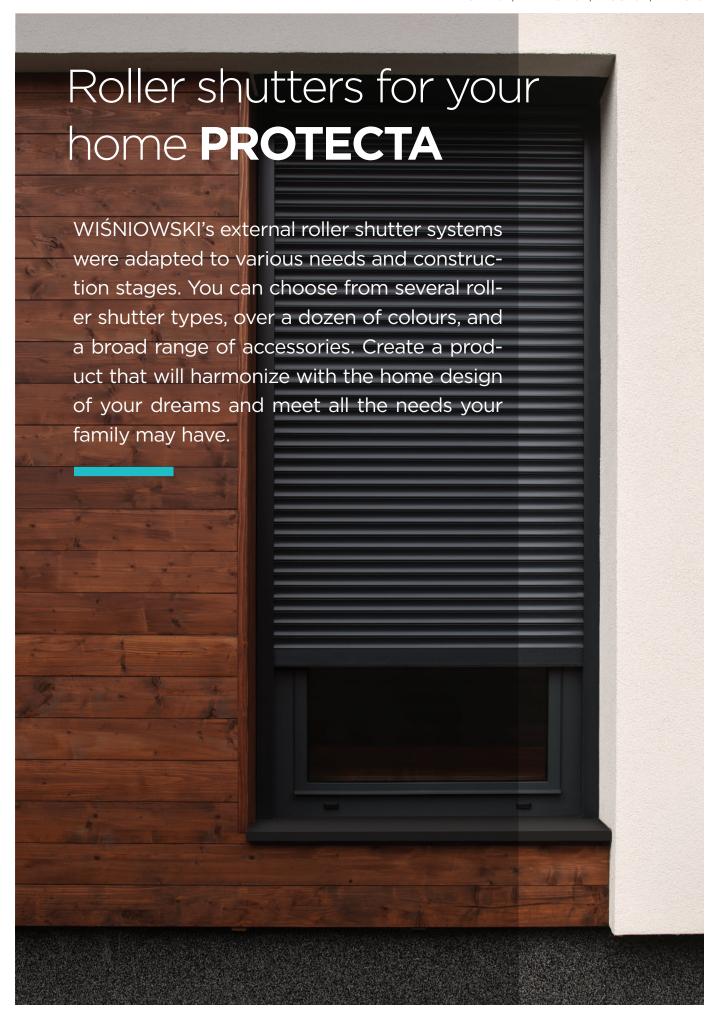

## External roller shutter **PROTECTA**

PROTECTA roller shutters ensure that the space that's most important to your family is always protected. This is why we gave this range a name derived from the word "protect". In the summer, they will protect your home from overly intensive sun rays, while in the winter, they keep more heat inside - to help you save on air conditioning and heating bills. Their special design additionally quietens noises coming from the outside and makes your private space a genuine oasis, even when buildings in your neighbourhood are densely arranged. The PROTECTA roller shutters are a functional addition to the PRIMO, DEVELO, and FUTURO windows.

The PROTECTA roller shutters protect your home against sun, cold, wind, and noise. They insulate the home interior from everything that can disturb the peace and security of your family.

SMART CONTROL

Thanks to the smartCONNECTED feature, you can control the PROTECTA roller shutters from your phone. You are at work and you want to close the roller shutters so that the strong sun does not overheat the interior? Just do it remotely without having to move one inch.

MODERN DESIGN

The design of the PROTECTA roller shutters is all about timeless elegance. That is why they will match any type of architecture. But they will always look their best when paired with WIŚNIOWSKI windows, garage door, gate, and fence.