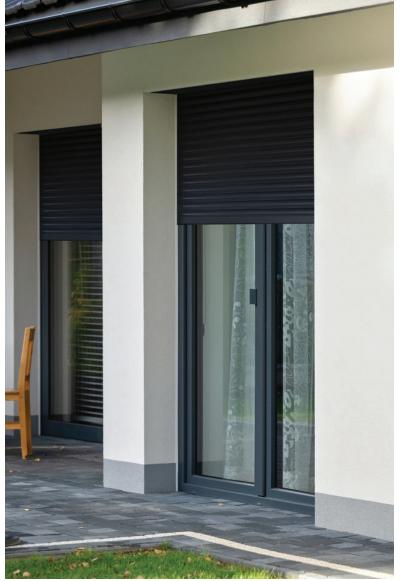

## External roller shutter **PROTECTA**

PROTECTA roller shutters ensure that the space that's most important to your family is always protected. This is why we gave this range a name derived from the word "protect". In the summer, they will protect your home from overly intensive sun rays, while in the winter, they keep more heat inside - to help you save on air conditioning and heating bills. Their special design additionally quietens noises coming from the outside and makes your private space a genuine oasis, even when buildings in your neighbourhood are densely arranged. The PROTECTA roller shutters are a functional addition to the PRIMO, DEVELO, and FUTURO windows.

The PROTECTA roller shutters protect your home against sun, cold, wind, and noise. They insulate the home interior from everything that can disturb the peace and security of your family.

SMART CONTROL

Thanks to the smartCONNECTED feature, you can control the PROTECTA roller shutters from your phone. You are at work and you want to close the roller shutters so that the strong sun does not overheat the interior? Just do it remotely without having to move one inch.

MODERN DESIGN

The design of the PROTECTA roller shutters is all about timeless elegance. That is why they will match any type of architecture. But they will always look their best when paired with WIŚNIOWSKI windows, garage door, gate, and fence.