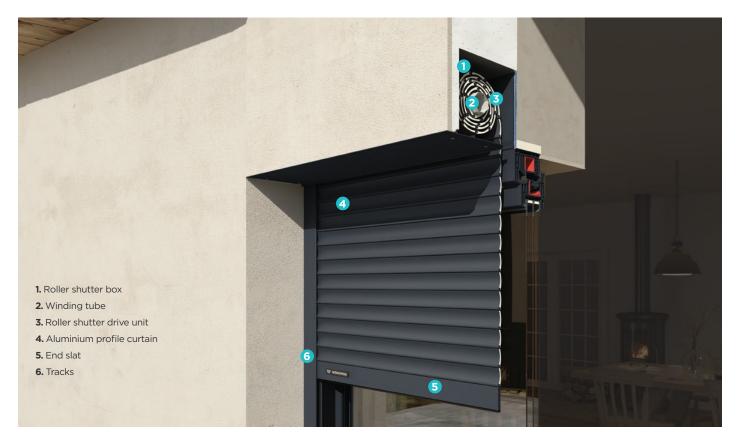

### **PROTECTA P** roller shutter

This flush-mounted roller shutter system is mainly intended for use in newly built houses. It can also be used when retrofitting the building's insulation or modernizing the current one - provided that the required changes in the lintel are made.

### Roller shutter characteristics:

A flush-mounted system for buildings, where a proper preparation of the lintel is required.

- 6 non-perforated slats from the top
- steel/PVC soft hangers with felt
- end slat 51 mm high
- end slat caps with a fixed bumper
- guide rails with a brush seal
- access cover fixed with rivets
- the top end position is set in the power operated version
- rubber cable gland
- cord winder in colour: white / brown
- plaster bracket for covering 15 mm