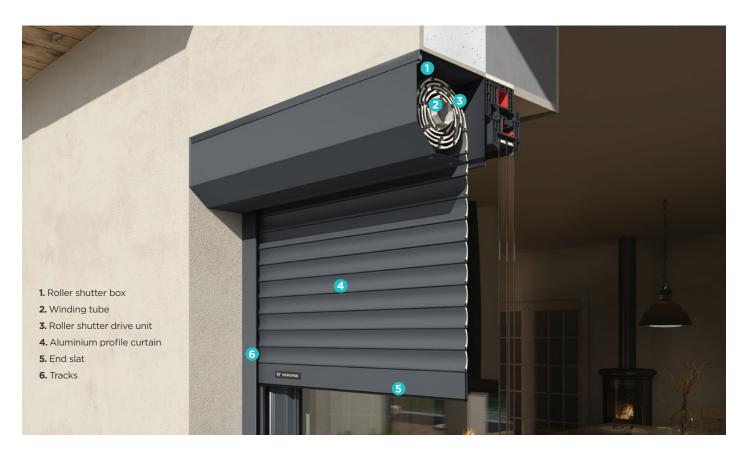

### **PROTECTA N** roller shutter

A system of top-mounted roller shutters with a PVC box that is mainly used in newly built houses. However, it can also be used in existing buildings, e.g. when the joinery is being replaced. The roller shutter box is placed directly over the window – it is not visible from the outside.

### Roller shutter characteristics:

A flush-mounted system for installation on the already installed windows or the façade.

- 6 non-perforated slats from the top
- steel/PVC soft hangers with felt
- end slat 51 mm high
- end slat conical stoppers 30 mm, with MKT 18 mm
- guide rails with a brush seal
- $\bullet$  guide rails can be cut at a  $5^{\circ}$  angle
- the top end position is set in the power operated version
- rubber cable gland
- cord winder in colour: white / brown
- installation anchors
- side cover and window frame connector