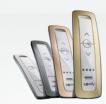

Self-locking hook Somfy LOCK TO PLAY

Situo io II remotes by Somfy using the io technology

Smoove 1 io - wireless wall-mounted transmitter