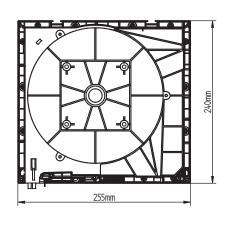

### **PREMIUM Somfy** automatic operating units

Wired motor with obstacle detection (Somfy Solus P&P VVF)

Wired motor with mechanical limit switches (Somfy Solus 2PA)

### Cable and wireless hybrid motor

Two types of control - wired and wireless, automatic detection of the direction of rotation, as well as automatic or fixed adjustment of the limit positions (Somfy RS100 io Hybrid)

#### io wireless motor

Automatic detection of the direction of rotation, as well as automatic or fixed adjustment of the limit positions (Somfy RS100 io)

io wireless motor with obstacle detection and automatic limit switches (Somfy Oximo io)