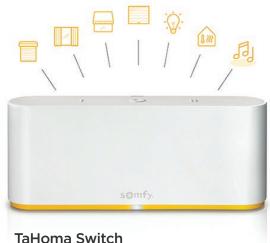

With the TaHoma Switch, you can control the devices at your home with your smartphone, tablet or computer. A clear interface and an intuitive system make it a system that is easy to use for anyone. Additional, immediate feedback gives you certainty that the tasks were performed properly and no obstacles were encountered.