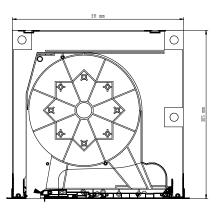

### **PREMIUM Somfy** automatic operating units

Wired motor with obstacle detection (Somfy Solus P&P VVF)

Wired motor with mechanical limit switches (Somfy Solus 2PA)

### Cable and wireless hybrid motor

Two types of control - wired and wireless, automatic detection of the direction of rotation, as well as automatic or fixed adjustment of the limit positions (Somfy RS100 io Hybrid)

#### io wireless motor

Automatic detection of the direction of rotation, as well as automatic or fixed adjustment of the limit positions (Somfy RS100 io)

io wireless motor with obstacle detection and automatic limit switches (Somfy Oximo io)