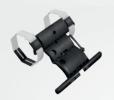

Self-locking hook Somfy LOCK TO PLAY

Situo io II remotes by Somfy using the io technology

Smoove 1 io - wireless wall-mounted transmitter