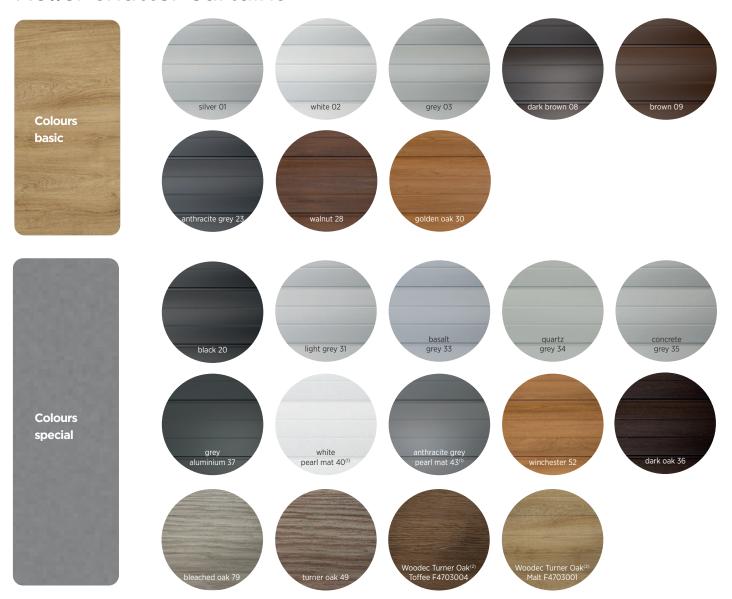

## Colours

Apart from the type of roller shutters, you can also pick the colour that will match the windows in your home. The WIŚNIOWSKI PROTECTA roller shutters are available in as many as 22 colour versions. Moreover, you can take advantage of optional accessories and variants to adapt them to your individual needs even better.

### Roller shutter curtains

Due to technical considerations, actual colours may differ from those represented in the pictures and photographs. Please consult the dealer upon purchase. (1) PLEASE NOTE! Colours available only with the Pa39 curtain. (2) Colours available only with the BP41R curtain.