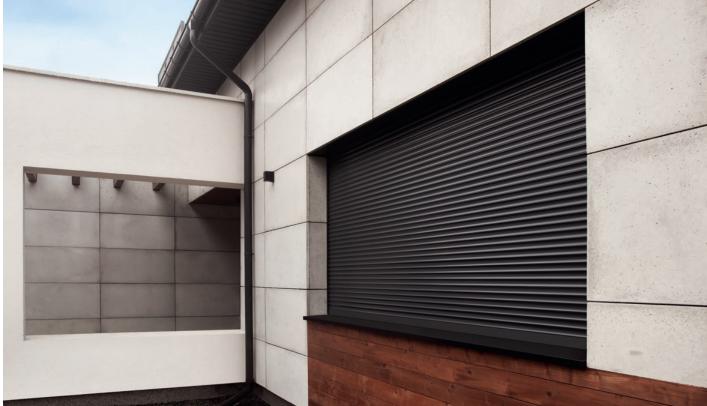

## External roller shutter **PROTECTA**

PROTECTA roller shutters ensure that the space that's most important to your family is always protected. This is why we gave this range a name derived from the word "protect". In the summer, they will protect your home from overly intensive sun rays, while in the winter, they keep more heat inside - to help you save on air conditioning and heating bills. Their special design additionally quietens noises coming from the outside and makes your private space a genuine oasis, even when buildings in your neighbourhood are densely arranged. The PROTECTA roller shutters are a functional addition to the PRIMO, DEVELO, and FUTURO windows.

The PROTECTA roller shutters protect your home against sun, cold, wind, and noise. They insulate the home interior from everything that can disturb the peace and security of your family.

SMART CONTROL

Thanks to the smartCONNECTED feature, you can control the PROTECTA roller shutters from your phone. You are at work and you want to close the roller shutters so that the strong sun does not overheat the interior? Just do it remotely without having to move one inch.

MODERN DESIGN

The design of the PROTECTA roller shutters is all about timeless elegance. That is why they will match any type of architecture. But they will always look their best when paired with WIŚNIOWSKI windows, garage door, gate, and fence.