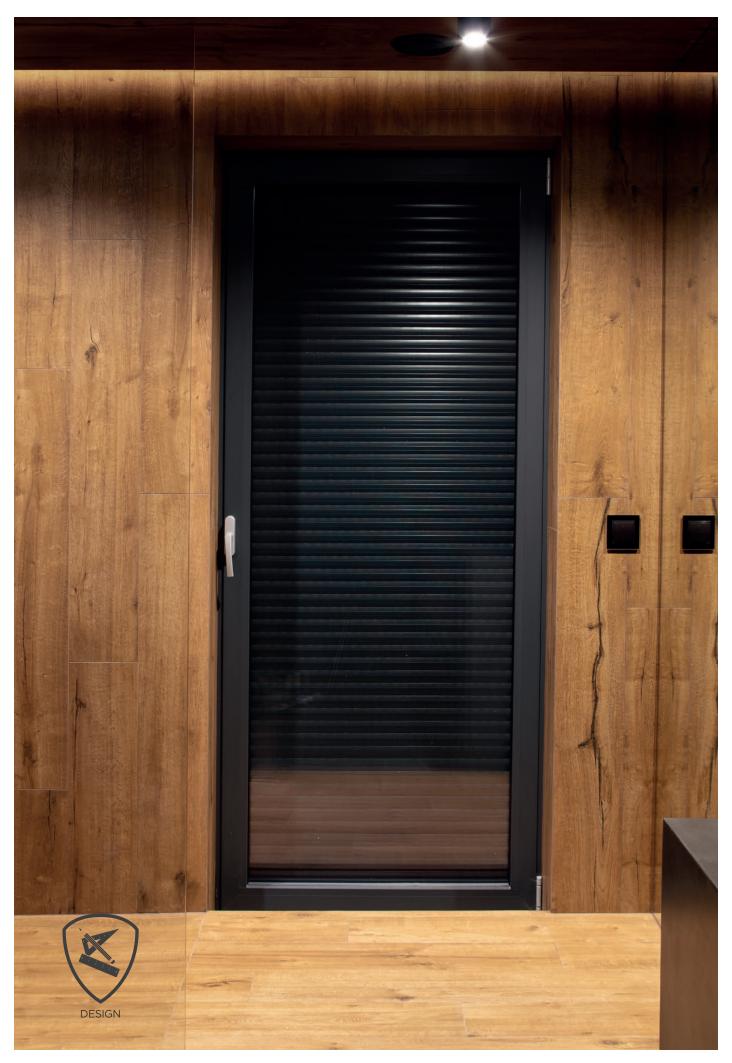

## External roller shutter **PROTECTA**

PROTECTA roller shutters ensure that the space that's most important to your family is always protected. This is why we gave this range a name derived from the word "protect". In the summer, they will protect your home from overly intensive sun rays, while in the winter, they keep more heat inside - to help you save on air conditioning and heating bills. Their special design additionally quietens noises coming from the outside and makes your private space a genuine oasis, even when buildings in your neighbourhood are densely arranged. The PROTECTA roller shutters are a functional addition to the PRIMO, DEVELO, and FUTURO windows.

The PROTECTA roller shutters protect your home against sun, cold, wind, and noise. They insulate the home interior from everything that can disturb the peace and security of your family.

SMART CONTROL

Thanks to the smartCONNECTED feature, you can control the PROTECTA roller shutters from your phone. You are at work and you want to close the roller shutters so that the strong sun does not overheat the interior? Just do it remotely without having to move one inch.