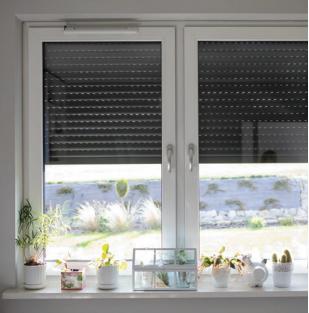

## External roller shutter **PROTECTA**

PROTECTA roller shutters ensure that the space that's most important to your family is always protected. This is why we gave this range a name derived from the word "protect". In the summer, they will protect your home from overly intensive sun rays, while in the winter, they keep more heat inside - to help you save on air conditioning and heating bills. Their special design additionally quietens noises coming from the outside and makes your private space a genuine oasis, even when buildings in your neighbourhood are densely arranged. The PROTECTA roller shutters are a functional addition to the PRIMO, DEVELO, and FUTURO windows.

The PROTECTA roller shutters protect your home against sun, cold, wind, and noise. They insulate the home interior from everything that can disturb the peace and security of your family.

SMART CONTROL

Thanks to the smartCONNECTED feature, you can control the PROTECTA roller shutters from your phone. You are at work and you want to close the roller shutters so that the strong sun does not overheat the interior? Just do it remotely without having to move one inch.

MODERN DESIGN

The design of the PROTECTA roller shutters is all about timeless elegance. That is why they will match any type of architecture. But they will always look their best when paired with WIŚNIOWSKI windows, garage door, gate, and fence.