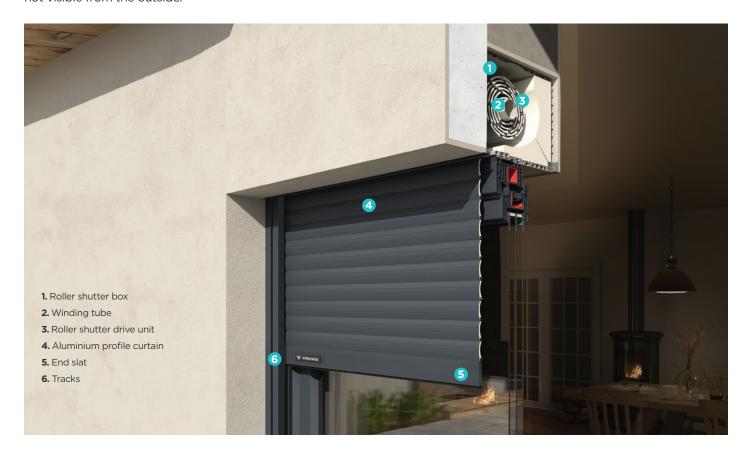

### **PROTECTA S** roller shutter

**The Protecta S is a roller shutter system** with a polystyrene box; the roller shutters can be installed both in newly built buildings and in renovated buildings when the window joinery is being replaced. The box is made of a material providing excellent thermal characteristics. It is fixed above the window.

### Roller shutter characteristics:

A flush-mounted system for installation on the already installed windows or the façade.

- 6 non-perforated slats from the top
- steel/PVC soft hangers with felt
- end slat 51 mm high
- end slat conical stoppers 30 mm
- guide rails with a brush seal
- $\bullet$  guide rails can be cut at a 5° angle
- the top end position is set in the power operated version
- rubber cable gland
- cord winder in colour: white / brown
- installation anchors
- side cover and window frame connector