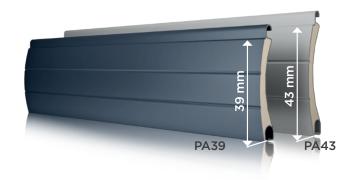

### **Curtain types**

**PA39 curtain** – max. surface area 6  $m^2$ , max. width – 3,200 mm,

**PA43 curtain** – max. surface area 9  $m^2$ , max. width – 3,300 mm.