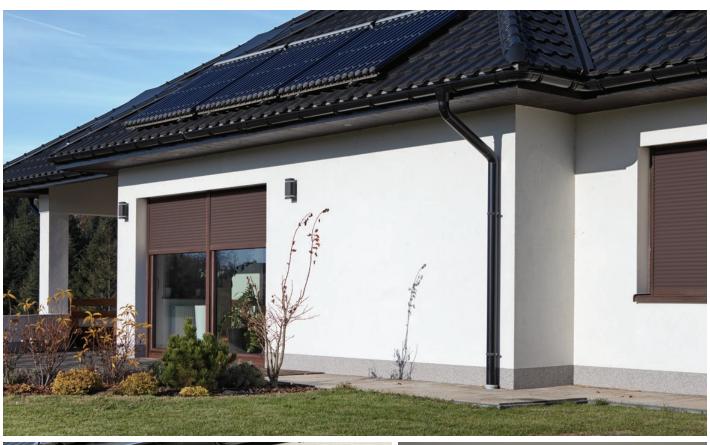

## External roller shutter **PROTECTA**

PROTECTA roller shutters ensure that the space that's most important to your family is always protected. This is why we gave this range a name derived from the word "protect". In the summer, they will protect your home from overly intensive sun rays, while in the winter, they keep more heat inside - to help you save on air conditioning and heating bills. Their special design additionally quietens noises coming from the outside and makes your private space a genuine oasis, even when buildings in your neighbourhood are densely arranged. The PROTECTA roller shutters are a functional addition to the PRIMO, DEVELO, and FUTURO windows.

The PROTECTA roller shutters protect your home against sun, cold, wind, and noise. They insulate the home interior from everything that can disturb the peace and security of your family.

SMART CONTROL

Thanks to the smartCONNECTED feature, you can control the PROTECTA roller shutters from your phone. You are at work and you want to close the roller shutters so that the strong sun does not overheat the interior? Just do it remotely without having to move one inch.