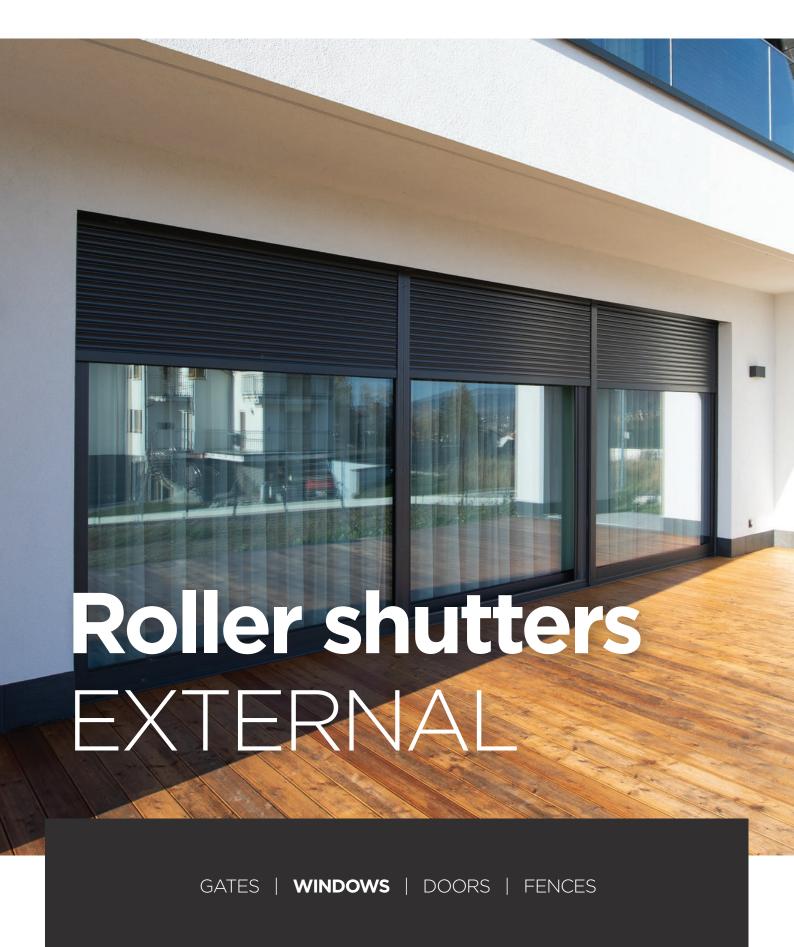

## External roller shutter **PROTECTA**

PROTECTA roller shutters ensure that the space that's most important to your family is always protected. This is why we gave this range a name derived from the word "protect". In the summer, they will protect your home from overly intensive sun rays, while in the winter, they keep more heat inside - to help you save on air conditioning and heating bills. Their special design additionally quietens noises coming from the outside and makes your private space a genuine oasis, even when buildings in your neighbourhood are densely arranged. The PROTECTA roller shutters are a functional addition to the PRIMO, DEVELO, and FUTURO windows.

The PROTECTA roller shutters protect your home against sun, cold, wind, and noise. They insulate the home interior from everything that can disturb the peace and security of your family.

SMART CONTROL

Thanks to the smartCONNECTED feature, you can control the PROTECTA roller shutters from your phone. You are at work and you want to close the roller shutters so that the strong sun does not overheat the interior? Just do it remotely without having to move one inch.