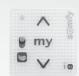

Self-locking hook Somfy LOCK TO PLAY

Situo io II remotes by Somfy using the io technology

Smoove 1 io - wireless wall-mounted transmitter