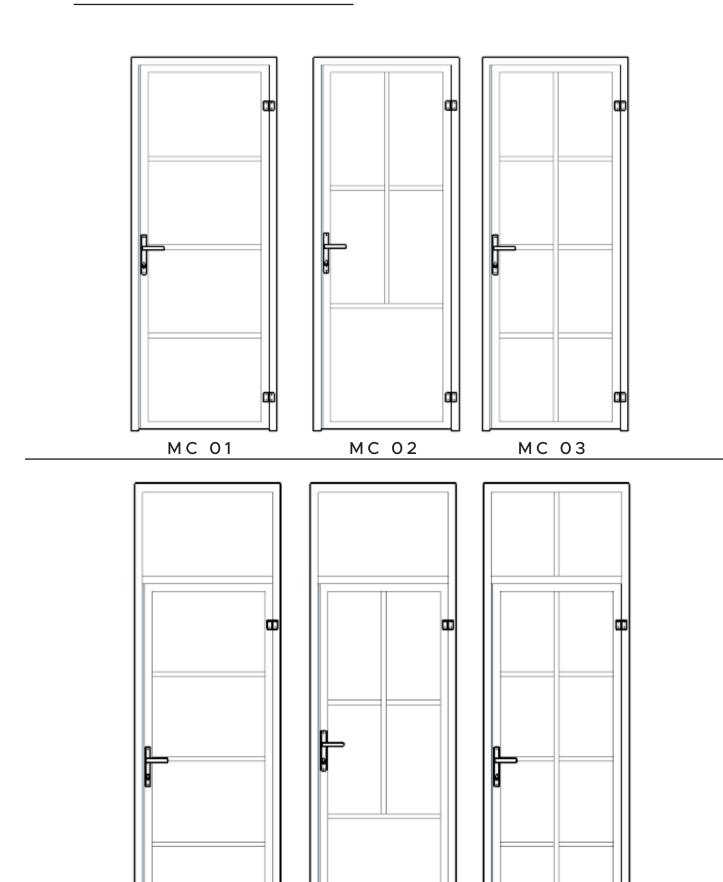

MC 05

MC 06

MC 04

6 MC 13

MC 14

MC 15

## TECHNICAL CHARACTERISTICS

## TECHNICAL CHARACTERISTICS

| DESCRIPTION                            | WIDTH (mm)      | HEIGHT (mm)      |
|----------------------------------------|-----------------|------------------|
| Sizes range of "x" construction        | Wx = any width* | Hx = any height* |
| Hole size in a wall (after plastering) | Wo = Wx + 5     | Ho = Hx + 5      |

#### LEGEND:

Wo - hole width in a wall Wx - total width of door construction
Ho - hole height in a wall Hx - total height of door construction

<sup>\*</sup> Size limit depend on the conditions and functionality of the buildings. For non-standard size a confirmation is required.