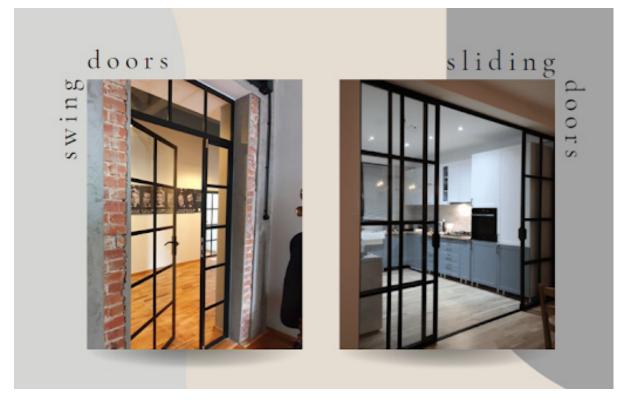

We offer solutions for both standard as well as custom dimensions. The sizes can be adjusted to match the conditions and functionality of the buildings.

Our products include:

- Swing doors
- Sliding doors
- Doors with fanlights
- Partitions (also mixed with the above)