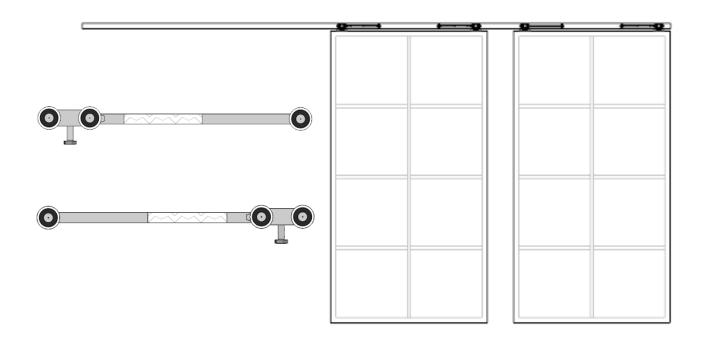

## TECHNICAL CHARACTERISTICS

| DESCRIPTION                            | WIDTH (mm)      | HEIGHT (mm)      |
|----------------------------------------|-----------------|------------------|
| Sizes range of "x" construction        | Wx = any width* | Hx = any height* |
| Hole size in a wall (after plastering) | Wo = Wx + 5     | Ho = Hx + 5      |

#### LEGEND:

Wo - hole width in a wall Wx - total width of door construction
Ho - hole height in a wall Hx - total height of door construction

<sup>\*</sup> Size limit depend on the conditions and functionality of the buildings. For non-standard size a confirmation is required.