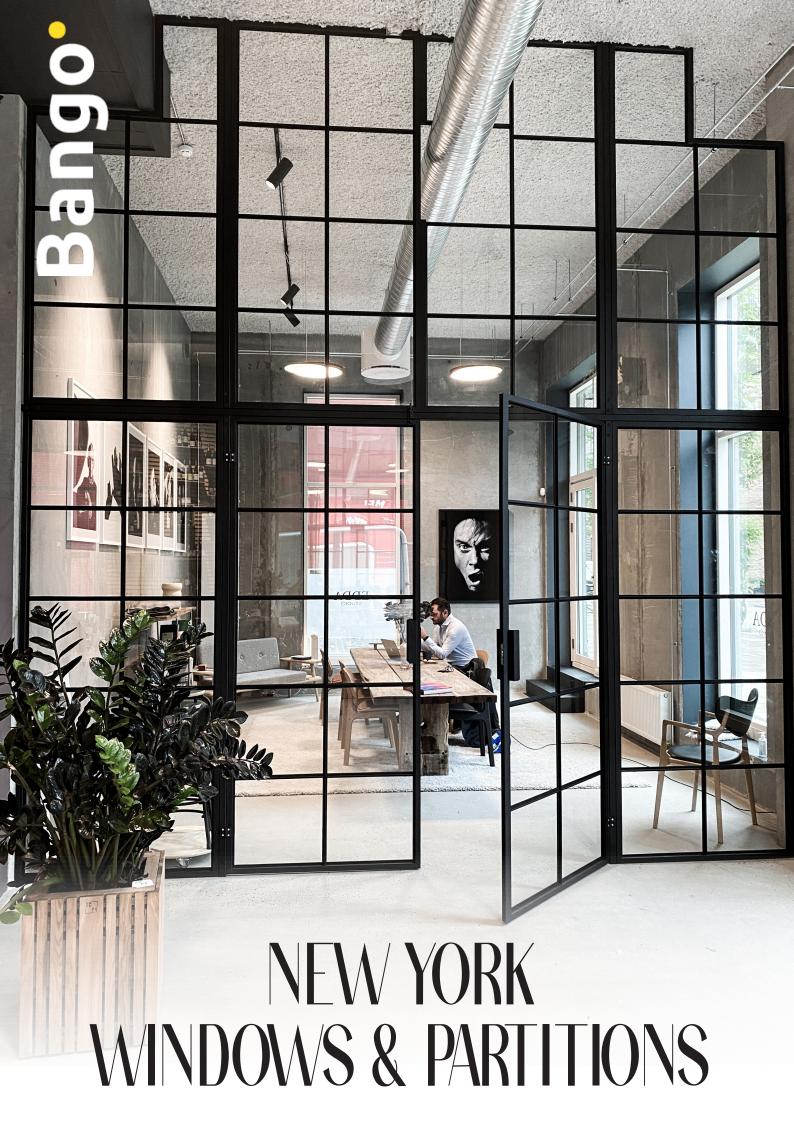

We design and manufacture premium industrial steel doors and panels.

The timeless industrial design of our products create a great balance between form and functionality, whilst ensuring the best use of natural light.

We offer solutions for both standard as well as custom dimensions. The sizes can be adjusted to match the conditions and functionality of the buildings.

Our products include:

- Swing doors
- Sliding doors
- Doors with fanlights
- Partitions (also mixed with the above)

Our products provide a modern and sophisticated look for any setting. The mix of different materials and high quality craftsmanship provides a practical and elegant solution for any kind of space.

We use slim and strong steel profiles that helps us create refined final products that are built to last. By paying great attention to detail and carefully executing the finishes we ensure that we only offer premium products.