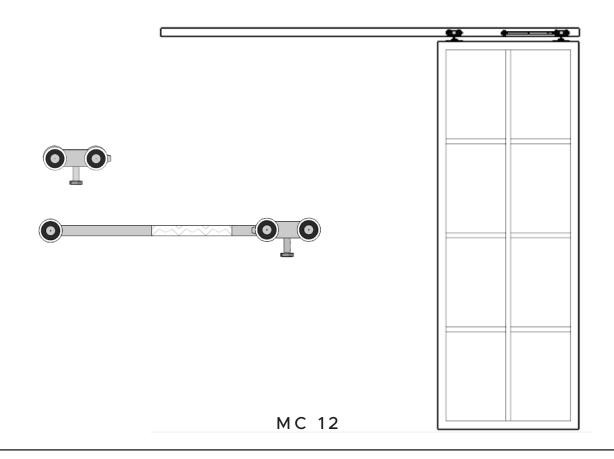

We offer solutions for both standard as well as custom dimensions. The sizes can be adjusted to match the conditions and functionality of the buildings.

Our products include:

- Swing doors
- Sliding doors
- Doors with fanlights
- Partitions (also mixed with the above)

Our products provide a modern and sophisticated look for any setting. The mix of different materials and high quality craftsmanship provides a practical and elegant solution for any kind of space.

We use slim and strong steel profiles that helps us create refined final products that are built to last. By paying great attention to detail and carefully executing the finishes we ensure that we only offer premium products.