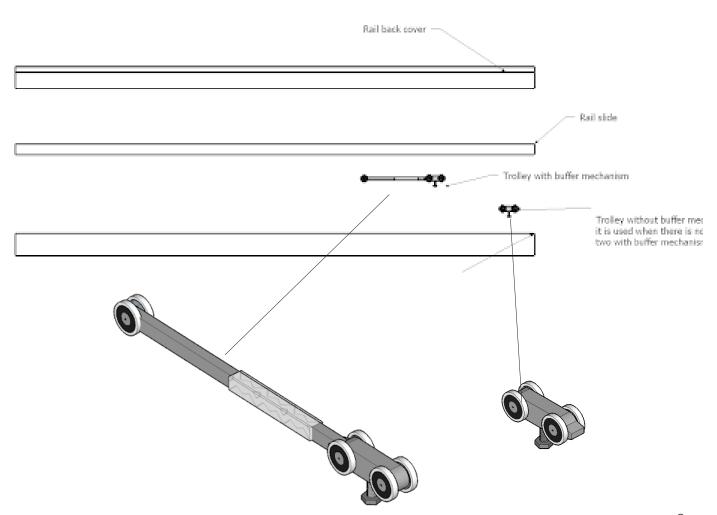

## TECHNICAL CHARACTERISTICS

| DESCRIPTION                            | WIDTH (mm)      | HEIGHT (mm)      |
|----------------------------------------|-----------------|------------------|
| Sizes range of "x" construction        | Wx = any width* | Hx = any height* |
| Hole size in a wall (after plastering) | Wo = Wx + 5     | Ho = Hx + 5      |

#### LEGEND:

Wo - hole width in a wall Wx - total width of door construction
Ho - hole height in a wall Hx - total height of door construction

<sup>\*</sup> Size limit depend on the conditions and functionality of the buildings. For non-standard size a confirmation is required.