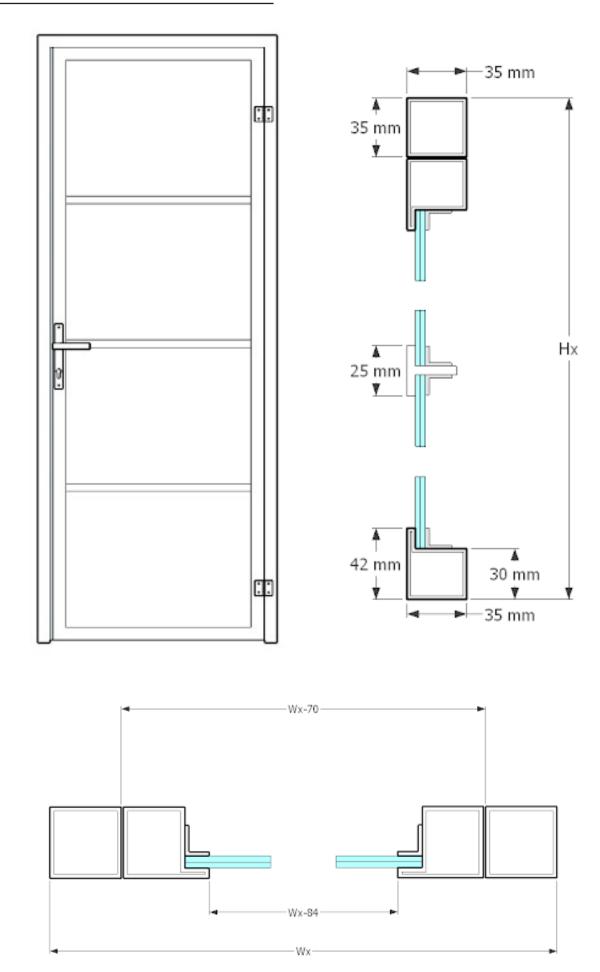

## TECHNICAL CHARACTERISTICS

| DESCRIPTION                            | WIDTH (mm)      | HEIGHT (mm)      |
|----------------------------------------|-----------------|------------------|
| Sizes range of "x" construction        | Wx = any width* | Hx = any height* |
| Hole size in a wall (after plastering) | Wo = Wx + 5     | Ho = Hx + 5      |

#### LEGEND:

Wo - hole width in a wall Wx - total width of door construction
Ho - hole height in a wall Hx - total height of door construction

<sup>\*</sup> Size limit depend on the conditions and functionality of the buildings. For non-standard size a confirmation is required.