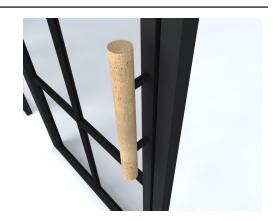

### TYPE D

push/pull handle powder coated steel and oak available with or without lock

All our products are powder coated to ensure a premium finish every single time and that they will last a lifetime.