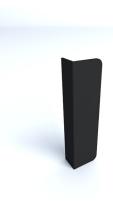

TYPE B

push/pull handle powder coated steel

TYPE C

push/pull handle powder coated steel