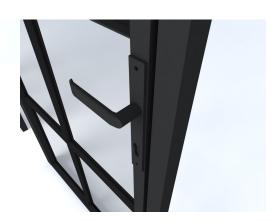

TYPE B

push/pull handle powder coated steel

TYPE C

push/pull handle powder coated steel