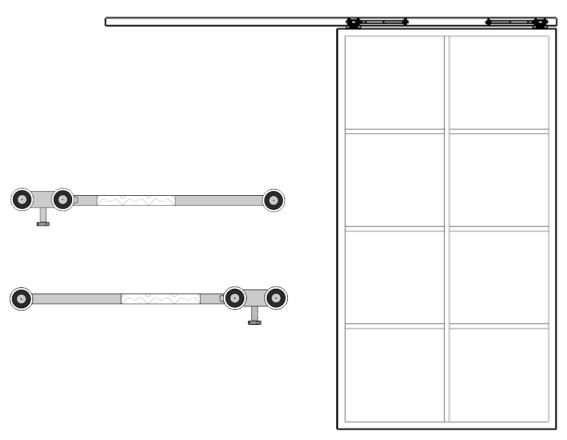

We offer solutions for both standard as well as custom dimensions. The sizes can be adjusted to match the conditions and functionality of the buildings.

Our products include:

- Swing doors
- Sliding doors
- Doors with fanlights
- Partitions (also mixed with the above)

Our products provide a modern and sophisticated look for any setting. The mix of different materials and high quality craftsmanship provides a practical and elegant solution for any kind of space.

We use slim and strong steel profiles that helps us create refined final products that are built to last. By paying great attention to detail and carefully executing the finishes we ensure that we only offer premium products.