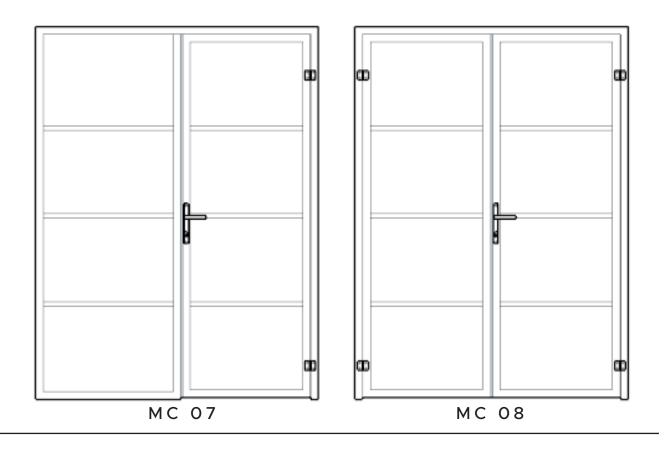

We offer solutions for both standard as well as custom dimensions. The sizes can be adjusted to match the conditions and functionality of the buildings.

Our products include:

- Swing doors
- Sliding doors
- Doors with fanlights
- Partitions (also mixed with the above)

Our products provide a modern and sophisticated look for any setting. The mix of different materials and high quality craftsmanship provides a practical and elegant solution for any kind of space.

We use slim and strong steel profiles that helps us create refined final products that are built to last. By paying great attention to detail and carefully executing the finishes we ensure that we only offer premium products.