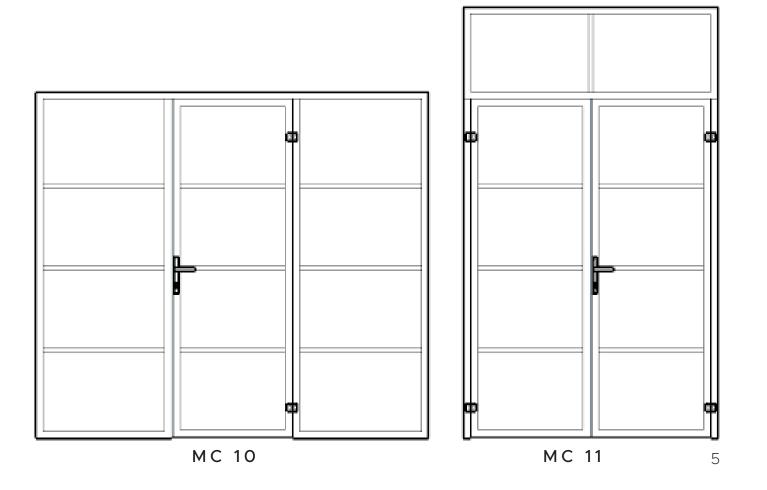

We offer solutions for both standard as well as custom dimensions. The sizes can be adjusted to match the conditions and functionality of the buildings.

Our products include:

- Swing doors
- Sliding doors
- Doors with fanlights
- Partitions (also mixed with the above)

Our products provide a modern and sophisticated look for any setting. The mix of different materials and high quality craftsmanship provides a practical and elegant solution for any kind of space.

We use slim and strong steel profiles that helps us create refined final products that are built to last. By paying great attention to detail and carefully executing the finishes we ensure that we only offer premium products.