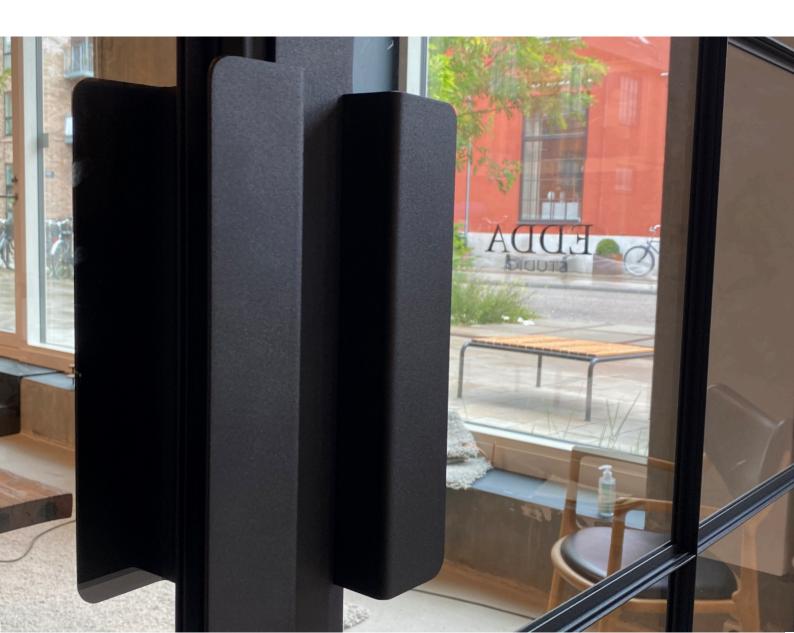

### HANDLES

We offer a variety of handles for all of our doors. Moreover, we design and create custom handles in close collaboration with our clients to satisfy any design need.

TYPE A

powder coated doorknob available with or without lock

TYPE B

push/pull handle powder coated steel

TYPE C

push/pull handle powder coated steel

### TYPE D

push/pull handle powder coated steel and oak available with or without lock

All our products are powder coated to ensure a premium finish every single time and that they will last a lifetime.