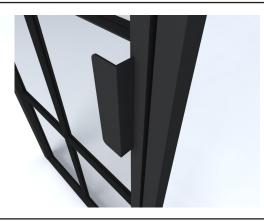

TYPE B

push/pull handle powder coated steel

TYPE C

push/pull handle powder coated steel